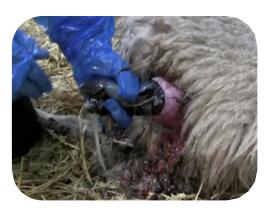

## We also run a practical session including:

- Lambing Practical:
  - ⇒ Use of ropes/ snares
  - ⇒ Assessment of Lamb presentation
- Docking and castration
- Injection sites and administration of intraperitoneal glucose
- Use of a stomach tube